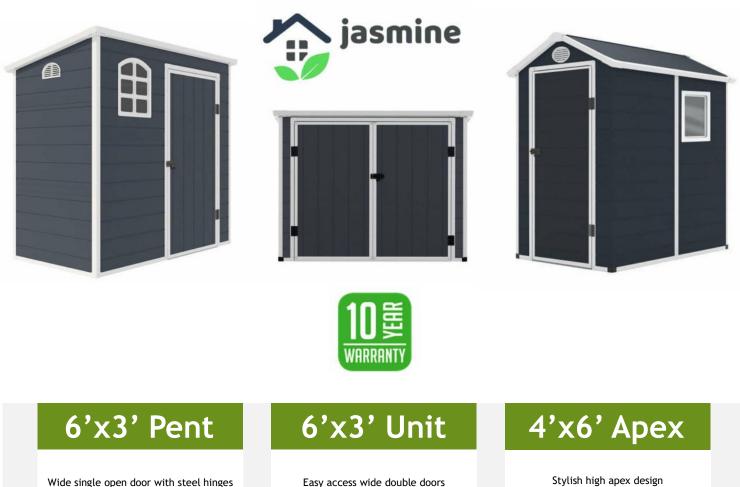

## Jasmine Plastic Sheds

Compact, Durable and Versatile Plastic Storage Solutions

Wide single open door with steel hinges Ventilation vents Polycarbonate window Anti UV treated 12mm double layer Polypropylene double layered wall panels Foundation Kit Included Easy assembly manual Lockable opening door (padlock not supplied)

> £526.00 Includes Foundation Kit

Easy access wide double doors Ventilation vents Anti UV treated 12mm double layer Polypropylene double layered wall panels Storage for up to 2 standard bicycles Foundation Kit Included Easy assembly manual Lockable opening doors (padlock not supplied)

> £499.00 Includes Foundation Kit

Stylish high apex design Ventilation vents Polycarbonate window Anti UV treated 12mm double layer Polypropylene double layered wall panel Foundation Kit Included Easy assembly with manual Lockable opening door (padlock not supplied)

> £573.00 Includes Foundation Kit