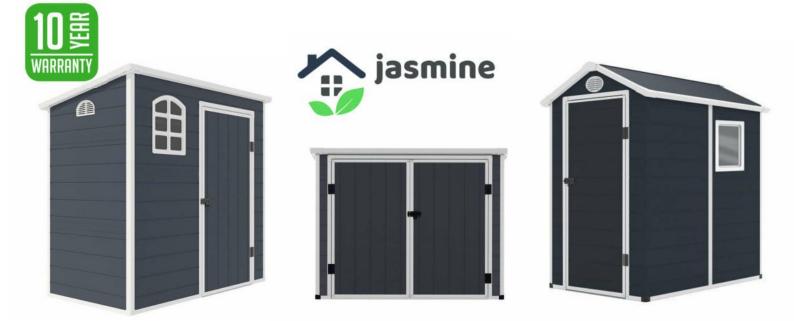

The Jasmine Plastic Shed range from Haydock Garden Buildings is an ideal storage solution for small gardens. Constructed from virtually unbreakable double layered polypropylene panels. The reinforced, extra-rigid, aluminum frame and foundation kit supplied with expertly engineered panels creates a robust garden storage solution. The panels are UV-protected and will never rust, and maintenance required is kept to a minimum.

The Jasmine Plastic Shed is easy to set up with its easy-to-follow instruction manual. The door latch is padlock ready if additional security is required (padlock not included).

Designed with outdoor space in mind, the Jasmine Plastic Shed will compliment and enhance an outdoor living space.